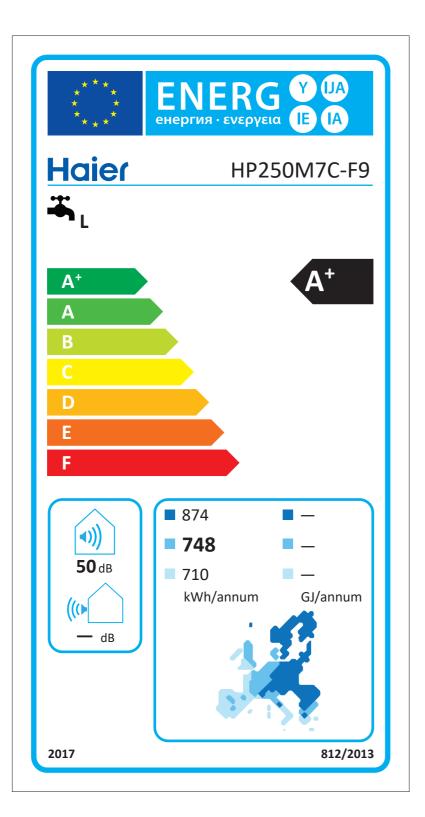

| Heat Pump Water Heater                          |                |
|-------------------------------------------------|----------------|
| Model                                           | HP250M7C-F9    |
| Volume                                          | 240L           |
| Protection class                                | IPX4           |
| Assigned water pressure                         | 0.7MPa         |
| Electrical connection<br>( voltage / frequence) | 220V-240V/50Hz |
| Maximum total power by DWH                      | 2035W          |
| Average power input by HP                       | 320W           |
| Maximum power input by HP                       | 535W           |
| Power input by electric backup                  | 1500W          |
| Refrigerant                                     | R290 / 0.15kg  |
| Maximum pressure of refrigerant                 | 3.3MPa         |
| Global Warming Potential (GWP)                  | 3              |
| Equivalent CO2                                  | 0.45kg         |
| Number of manufacturer                          | 2025ED         |
| Serial number                                   | •              |